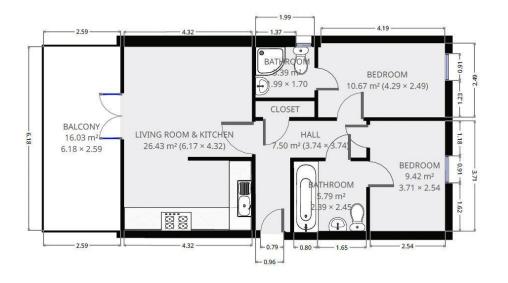

# Clarence Avenue Ilford, IG2 6FA

The Point Gants Hill \* Edward Chase present another brand new 2-bedroom 2-bathroom luxury apartment in the heart of Gants Hill better known as The Point. This Fairview development was completed in 2016 making it the newest addition to the Gants Hill skyline. Contemporary, stylish and efficient are a few adjectives to use best describing the apartment meaning it will appeal to first time buyers and investors. This apartment is located on the first floor with ground floor communal gardens, disposal store room and inner bike store. The apartment is spacious boasting a large entrance hallway with ample storage. The open plan reception has a separate kitchen area and a north facing balcony, bay windows attracting a lot of natural light. Two spacious bedrooms with two tiled bathrooms. The apartment has double glazed windows with electric functions within, a communal boiler system supply gas central heating. Gants Hill is home to a great Central Line

### Guide Price £335,000

The Point Gants Hill \* Edward Chase present another brand new 2-bedroom 2-bathroom luxury apartment in the heart of Gants Hill better known as The Point. This Fairview development was completed in 2016 making it the newest addition to the Gants Hill skyline. Contemporary, stylish and efficient are a few adjectives to use best describing the apartment meaning it will appeal to first time buyers and investors. This apartment is located on the first floor with ground floor communal gardens, disposal store room and inner bike store. The apartment is spacious boasting a large entrance hallway with ample storage. The open plan reception has a separate kitchen area and a north facing balcony, bay windows attracting a lot of natural light. Two spacious bedrooms with two tiled bathrooms. The apartment has double glazed windows with electric functions within, a communal boiler system supply gas central heating. Gants Hill is home to a great Central Line transportation link situation on the doorstep of the apartment building.